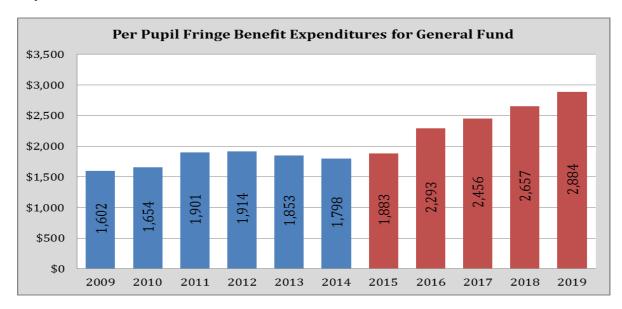

## Louisville City Schools Benefit Breakdown from Five Year Forecast Fiscal Years 2012-2014 Estimate for Fiscal Year 2015