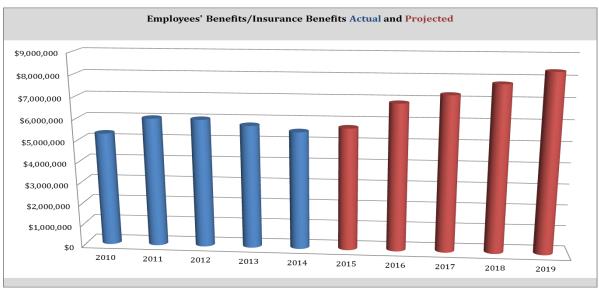

## **Employee Benefits**

Actual FY 2009 to FY 2014 Projected FY 2015 to FY 2019

## **BENEFIT ASSUMPTION**

|                       | Assumed * |           |           |           |             |           |           |           |           |
|-----------------------|-----------|-----------|-----------|-----------|-------------|-----------|-----------|-----------|-----------|
|                       | Yearly    | Act       | Act       | Est       | Est         | Est       | Est       | Est       | Est       |
|                       | Incr/Decr | FY 2012   | FY 2013   | FY 2014   | FY 2015     | FY 2016   | FY 2017   | FY 2018   | FY 2019   |
| Benefit Breakdown     |           |           |           |           |             |           |           |           |           |
| Pension Cost          |           | 2,153,758 | 2,175,009 | 2,084,841 | 2,051,285   | 2,141,550 | 2,129,226 | 2,152,071 | 2,182,631 |
| ERI Payments          |           | 348,861   | -         | -         | -           | -         | -         | -         | -         |
| Credentialing         |           | 3,720     | 8,722     | 7,299     | 6,580       | 6,580     | 6,580     | 6,580     | 6,580     |
| Health Insurance      | 10.00%    | 3,012,088 | 3,069,508 | 3,122,149 | # 3,336,611 | 4,392,321 | 4,800,711 | 5,280,782 | 5,808,860 |
| Medicare              | 1.42%     | 207,593   | 198,891   | 194,903   | 200,691     | 203,541   | 206,431   | 209,362   | 212,335   |
| Tuition Reimbursement |           | 13,719    | 18,290    | 13,337    | 15,000      | 15,000    | 15,000    | 15,000    | 15,000    |
| BWC                   | 1.42%     | 48,892    | 167,140   | 78,717    | 105,000     | 106,491   | 108,003   | 109,537   | 111,092   |
| Certified Annuities   |           | 213,808   | 118,342   | -         | -           | -         | -         | -         | -         |
| Unemployment          |           | 4,323     | 7,836     | 10,532    | 5,000       | 5,005     | 5,010     | 5,015     | 5,020     |
| Total                 | •         | 6,006,762 | 5,763,738 | 5,511,778 | 5,720,167   | 6,870,488 | 7,270,961 | 7,778,347 | 8,341,519 |