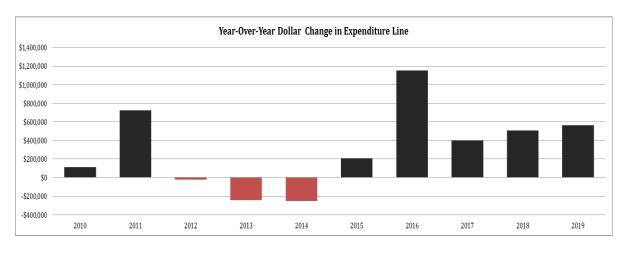

## **BENEFIT ASSUMPTION**

|                       | Assumed * |           |           |           |             |           |           |           |           |
|-----------------------|-----------|-----------|-----------|-----------|-------------|-----------|-----------|-----------|-----------|
|                       | Yearly    | Act       | Act       | Est       | Est         | Est       | Est       | Est       | Est       |
|                       | Incr/Decr | FY 2012   | FY 2013   | FY 2014   | FY 2015     | FY 2016   | FY 2017   | FY 2018   | FY 2019   |
| Benefit Breakdown     |           |           |           |           |             |           |           |           |           |
| Pension Cost          |           | 2,153,758 | 2,175,009 | 2,084,841 | 2,051,285   | 2,141,550 | 2,129,226 | 2,152,071 | 2,182,631 |
| ERI Payments          |           | 348,861   | -         | -         | -           | -         | -         | -         | -         |
| Credentialing         |           | 3,720     | 8,722     | 7,299     | 6,580       | 6,580     | 6,580     | 6,580     | 6,580     |
| Health Insurance      | 10.00%    | 3,012,088 | 3,069,508 | 3,122,149 | # 3,336,611 | 4,392,321 | 4,800,711 | 5,280,782 | 5,808,860 |
| Medicare              | 1.42%     | 207,593   | 198,891   | 194,903   | 200,691     | 203,541   | 206,431   | 209,362   | 212,335   |
| Tuition Reimbursement |           | 13,719    | 18,290    | 13,337    | 15,000      | 15,000    | 15,000    | 15,000    | 15,000    |
| BWC                   | 1.42%     | 48,892    | 167,140   | 78,717    | 105,000     | 106,491   | 108,003   | 109,537   | 111,092   |
| Certified Annuities   |           | 213,808   | 118,342   | -         | -           | -         | -         | -         | -         |
| Unemployment          |           | 4,323     | 7,836     | 10,532    | 5,000       | 5,005     | 5,010     | 5,015     | 5,020     |
| Total                 | •         | 6,006,762 | 5,763,738 | 5,511,778 | 5,720,167   | 6,870,488 | 7,270,961 | 7,778,347 | 8,341,519 |