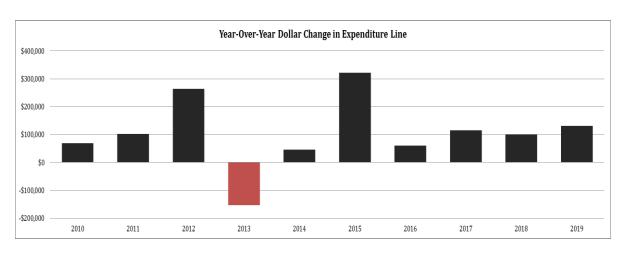

## **Purchase Services**

Actual FY 2010 to FY 2014 Projected FY 2015 to FY 2019







## **PURCHASE SERVICE ASSUMPTIONS**

| Purchase Service                         | Act<br>FY 2012 | Act<br>FY 2013 | Act<br>FY 2014 | Est<br>FY 2015 | Est<br>FY 2016 | Est<br>FY 2017 | Est<br>FY 2018 | Est<br>FY 2019 |
|------------------------------------------|----------------|----------------|----------------|----------------|----------------|----------------|----------------|----------------|
| 411 Dual Credit                          | 17,372         | 18,268         | 3,871          | 48,370         | 48,854         | 49,342         | 49,836         | 50,334         |
| 412 Instructional Improvement            | 973            | 250            | 1,600          | 9,000          | 5,000          | 5,000          | 5,000          | 5,000          |
| 413 Special Instruction